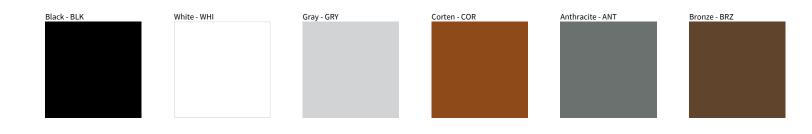

## MINI ONE 2.0 SURFACE COLOR FINISH CHART

| PROJECT  |  |
|----------|--|
| ТҮРЕ     |  |
| NOTES    |  |
| QUANTITY |  |
| DATE     |  |

Digital: Not all screens are calibrated the same, and therefore, colors will appear differently between screens.